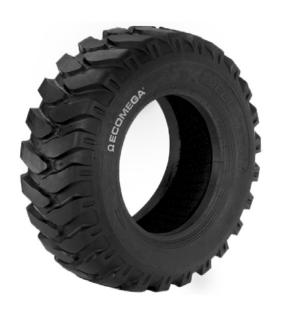

## CONSTRUCTION

**CRANE** 

PROTECTED AREA WITH SPECIAL COMPOUND

TREAD COHESION, ANTI VIBRATION SYSTEM

REINFORCED SIDEWALLS FOR HIGH CUT AND ROLL RESISTANCE

Whatever construction needs you might have, Ecomega tyres are the most reliable and safe choice on the international tyre market. Ecomega crane tyres feature innovative design and highest performance, anytime and anywhere. Thanks to many years of dedicated research and the use of the most advanced technologies, Ecomega crane tyres are the best solution for your construction vehicles worldwide. Ecomega crane tyres offer the best performance even while operating under the most challenging environmental conditions. If you are looking for a set of high quality and reliable set of tyres for your construction vehicles, such as wheel excavators, then you came to the right place. Ecomega crane tyres will meet whatever needs you might have.

Ecomega crane tyres feature an innovative and improved tread design. Larger casing provides maximum durability of Ecomega crane tyres over time. On top of their exceptional tread life, Ecomega crane tyres guarantee highest stability, even while operating on the most difficult types of surfaces, such as muddy or wet soils.

Another great feature of Ecomega crane tyres is their highest resistance to all sorts of accidental damages and impacts, including cuts and ruptures. Thanks to the advanced rubber compound, you are in safe and reliable hands, anytime and anywhere, even while operating under the toughest conditions.

Optimized and reinforced sidewalls also improve stability while performing different types of construction operations. Maximum comfort and safety for the operator are guaranteed anytime and anywhere.

Choosing Ecomega crane tyres for your different construction needs worldwide ensures highest performance over time. Ecomega crane tyres guarantee maximum stability, reliability and safety anytime and anywhere, even while operating on the most difficult types of surfaces, such as muddy or wet soils. If you are looking for a new set of high quality crane tyres, look no further. Ecomega crane tyres is your safest choice on the international tyre market.