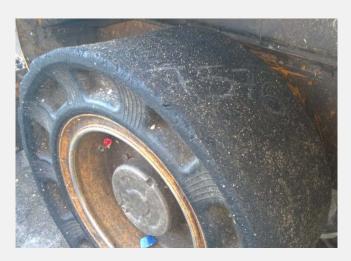

|              |             |
| 10/02/2016 ECOMEGA<br>SOLID (2ND SET) | FL               | 7.576       | ON WORKING    |              |             |
|                                       | RR               | 7.576       |               |              |             |
|                                       | RL               | 7.576       |               |              |             |

#### Note

ORIGINAL OEM TYRES WERE RADIAL E3, FILLED WITH POLYURETHANE

ECOMEGA SOLID 15.5-25 HAVE RUN FOR NEARLY 5.400 WORKING HOURS = 2,5 TIMES MORETHAN THE FILLED ORGINAL.



# Field Test Report

#### 15.5-25 ECOMEGA SOLID SUPER HD C107110

### **Conclusions**

ECOMEGA CONCLUDED THE TEST SUCCESSFULLY..

CUSTOMER IS SATISFIED AND CHOSE AGAIN ECOMEGA FOR THEIR MACHINES

## Photo report