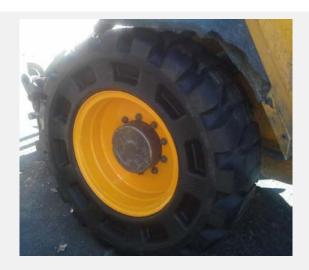

|              |             |
| 10/02/2016 ECOMEGA<br>SOLID (2ND SET) | FL               | 7.576       | ON WORKING    |              |             |
|                                       | RR               | 7.576       |               |              |             |
|                                       | RL               | 7.576       |               |              |             |

#### Note

ORIGINAL OEM TYRES WERE RADIAL E3, FILLED WITH POLYURETHANE

ECOMEGA SOLID 15.5-25 HAVE RUN FOR NEARLY 5.400 WORKING HOURS = 2,5 TIMES MORETHAN THE FILLED ORGINAL.



# Field Test Report

#### 15.5-25 ECOMEGA SOLID SUPER HD C107110

### **Conclusions**

ECOMEGA CONCLUDED THE TEST SUCCESSFULLY..

CUSTOMER IS SATISFIED AND CHOSE AGAIN ECOMEGA FOR THEIR MACHINES

## Photo report