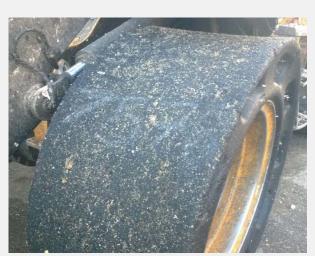

|              |             |
| 10/02/2016 ECOMEGA<br>SOLID (2ND SET) | FL               | 7.576       | ON WORKING    |              |             |
|                                       | RR               | 7.576       |               |              |             |
|                                       | RL               | 7.576       |               |              |             |

#### Note

ORIGINAL OEM TYRES WERE RADIAL E3, FILLED WITH POLYURETHANE

ECOMEGA SOLID 15.5-25 HAVE RUN FOR NEARLY 5.400 WORKING HOURS = 2,5 TIMES MORETHAN THE FILLED ORGINAL.



# Field Test Report

#### 15.5-25 ECOMEGA SOLID SUPER HD C107110

### **Conclusions**

ECOMEGA CONCLUDED THE TEST SUCCESSFULLY..

CUSTOMER IS SATISFIED AND CHOSE AGAIN ECOMEGA FOR THEIR MACHINES

## Photo report