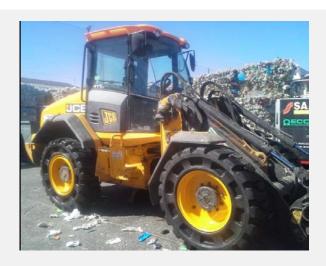

## **Background Info**

Customer Reference CI07110

Country/City ITALY

Dimension 15.5-25

Brand/Type ECOMEGA SOLID

Operation site PAPER RECYCLING

**PLANTS** 

Machine PALA

Model JBC

Tires fitting date 01/04/2015

Hours at fitting date 2.181

## Photo report