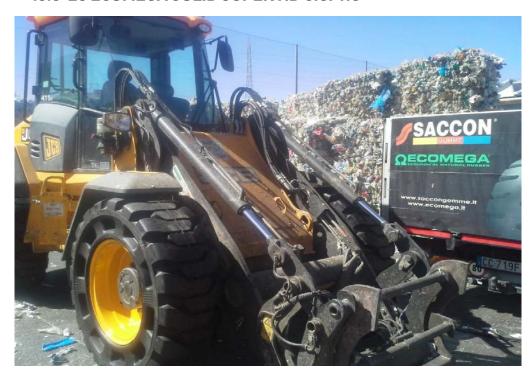

# Field Test Report

#### 15.5-25 ECOMEGA SOLID SUPER HD CI07110



LATEST INSPECTION DATE

10/02/2016

2016

## **Background Info**

Customer Reference CI07110

Country/City ITALY

Dimension 15.5-25

Brand/Type ECOMEGA SOLID

Operation site PAPER RECYCLING

**PLANTS** 

Machine PALA

Model JBC

Tires fitting date 01/04/2015

Hours at fitting date 2.181

#### **Machine Type**





# Field Test Report

#### 15.5-25 ECOMEGA SOLID SUPER HD CI07110

#### **Test Report**

### Inspection date 08/04/2016

|                                       | TYRE<br>POSITION | HOURS MOUNT | HOURS INSPEC. | RUNNING HOUR | WORKING DAY |
|---------------------------------------|------------------|-------------|---------------|--------------|-------------|
| ORIGINAL FILLED                       | FR               | 0           | 2.181         | 2.181        | 135         |
|