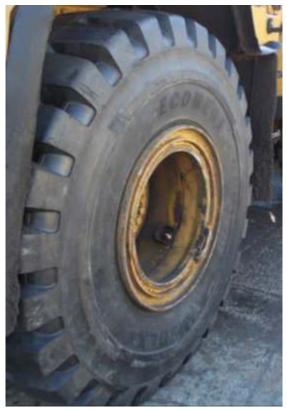

#### **Test Report**

| INSPEC<br>DATE | TIRE POS. | HOURS<br>MONT. | HOURS<br>INSPEC. | HOURS<br>RUNNIN<br>G | ORIG.<br>T.D.<br>(mm) | T.D.<br>INTER<br>N<br>(mm) | T.D.<br>EXTER<br>N (mm) | T.D.<br>AVERA<br>GE<br>(mm) | PROJE<br>CTION<br>TO END<br>(hours) | INFL.<br>(bar) |
|----------------|-----------|----------------|------------------|----------------------|-----------------------|----------------------------|-------------------------|-----------------------------|-------------------------------------|----------------|
| 03/07/15       | FL        | 3.862          | 6.262            | 2.400                | 85                    |                            |                         | 0                           | 2.400                               | 525,0          |
|                | FR        | 3.862          | 6.262            | 2.400                | 85                    |                            |                         | 0                           | 2.400                               | 525,0          |
|                | RL        | 3.862          | 6.262            | 2.400                | 85                    |                            |                         | 0                           | 2.400                               | 475,0          |
|                | RR        | 3.862          | 6.262            | 2.400                | 85                    |                            |                         | 0                           | 2.400                               | 475,0          |

#### FIRST INSPECTION:

CASINGS LOOK VERY NICE AT THE END OF THEIR LIFE
3 SHIFT PER DAY WITH HIGH TEMPERATURE AND STRESSFUL WORK/APPLICATION