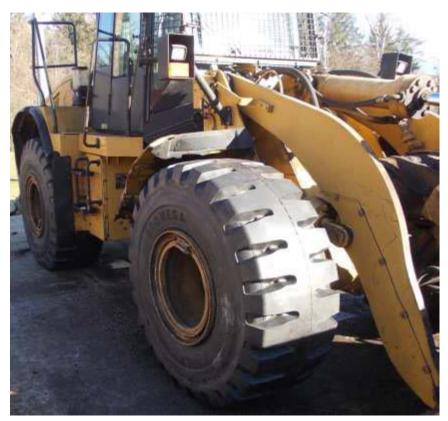

## **Background Info**

Customer CI05718

Country/City ITALY

Brand/Type 23.5R25

Internal number ECOMEGA M5DLX

Operation site GLASS RECYCLING

Machine VOLVO Producer

Model L110G

Tires fitting date 09/01/2015

Hours at fitting date

3.862

#### FIRST INSPECTION:

CASINGS LOOK VERY NICE AT THE END OF THEIR LIFE
3 SHIFT PER DAY WITH HIGH TEMPERATURE AND STRESSFUL WORK/APPLICATION