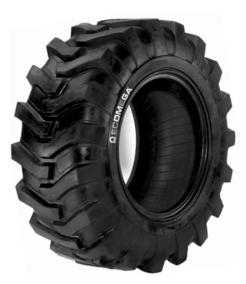

## CONSTRUCTION

## **R4 LUG**

This Ecomega tyre is especially designed to optimize heavy equipment vehicles' performances. Its nextgeneration tread guarantees greater stability and maneuverability, together with excellent road and offroad traction. The high natural rubber content compound makes this tyre more resistant and durable against cuts and other damages that its heavy conditions application may cause.

- \_ EXCELLENT ROAD AND OFF-ROAD TRACTION
- \_ EXCELLENT STABILITY AND MANOEUVRABILITY
- \_ HIGH RESISTANCE AGAINST CRASHES AND DAMAGES