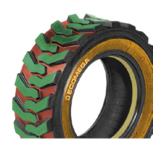

## **SKS PREMIUM**

PROTECTED AREA WITH SPECIAL COMPOUND

REINFORCED BEAD SECTOR FOR HEAVY WORKS

REINFORCED SIDEWALLS FOR HIGH CUT RESISTANCE

TRACTION LUG

The SKS PREMIUM model has a wide and flat tread for better grip and stability in the most difficult working-conditions. Its reinforced shoulders and its sidewall fenders offer maximum protection, the extremely thick casing construction with three differentiated sectors protects the carcass, which is essential because of the long tyre life. The bead profile prevents damage resulting from intrusion of stones and other debris. Heavy nylon carcass duly reinforced over the bead and provided with bias-belts under the tread in order to minimize and guarantee an equal distribution of ground pressure across the tyre.

- \_ OPTIMAL ADHERENCE ON ALL KINDS OF SURFACES
- EXTRA DEEP TREAD DEPTH
- \_ MAXIMUM PROTECTION OF THE BEAD AREA