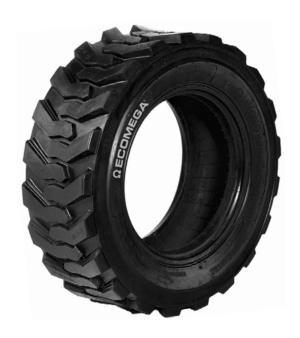

## **SKS PREMIUM**

PROTECTED AREA WITH SPECIAL COMPOUND

REINFORCED BEAD SECTOR FOR HEAVY WORKS

REINFORCED SIDEWALLS FOR HIGH CUT RESISTANCE

TRACTION LUG

The SKS PREMIUM model has a wide and flat tread for better grip and stability in the most difficult working-conditions. Its reinforced shoulders and its sidewall fenders offer maximum protection, the extremely thick casing construction with three differentiated sectors protects the carcass, which is essential because of the long tyre life. The bead profile prevents damage resulting from intrusion of stones and other debris. Heavy nylon carcass duly reinforced over the bead and provided with bias-belts under the tread in order to minimize and guarantee an equal distribution of ground pressure across the tyre.

- \_ OPTIMAL ADHERENCE ON ALL KINDS OF SURFACES
- EXTRA DEEP TREAD DEPTH
- \_ MAXIMUM PROTECTION OF THE BEAD AREA