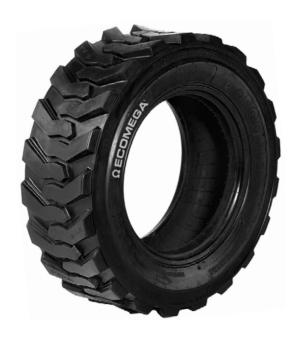

## **SKS PREMIUM OEM**

PROTECTED AREA WITH SPECIAL COMPOUND

REINFORCED BEAD SECTOR FOR HEAVY WORKS

REINFORCED SIDEWALLS FOR HIGH CUT RESISTANCE

TRACTION LUG

The SKS PREMIUM OEM model has a wide and flat tread for better grip and stability in the most difficult working-conditions. Its reinforced shoulders, the extra deep tread depth and its sidewall fenders offer maximum protection, the extremely thick casing construction with three differentiated sectors protects the carcass, which is essential because of the long tyre life. The bead profile prevents damage resulting from intrusion of stones and other debris. Heavy nylon carcass duly reinforced over the bead and provided with bias-belts under the tread in order to minimize and guarantee an equal distribution of ground pressure across the tyre.

- \_ OPTIMAL ADHERENCE ON ALL KINDS OF SURFACES
- EXTRA DEEP TREAD DEPTH
- \_ REINFORCED SIDEWALLS