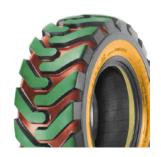

## **SUPERLUG ANTERIOR**

PROTECTED AREA WITH SPECIAL COMPOUND

REINFORCED BEAD SECTOR FOR HEAVY LOAD

REINFORCED SIDEWALLS FOR HIGH PERFORMANCES

TRACTION LUG

The tyre for Backhoe Ecomega has been designed to optimize the performance of machines operating on erecting yards and industrial tractors. The newly conceived tread guarantees higher stability and manoeuvrability, as well as a higher traction on and off road. The blend with a high percentage of natural rubber allows for a longer use of this tyre and makes it more resistant to cuts and damages typical for harsh working-conditions.

- \_ EXCELLENT TRACTION ON AND OFF THE ROAD
- \_ HIGH STABILITY AND MANOEUVRABILITY
- \_ SPECIALLY DESIGNED FOR INDUSTRIAL TRACTORS

i Please contact us for more details

Bitte kontaktieren Sie uns für mehrere details