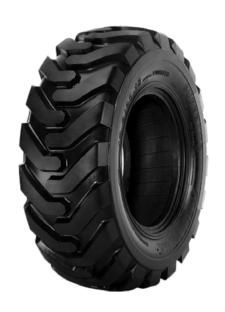

## **SUPERLUG ANTERIOR**

PROTECTED AREA WITH SPECIAL COMPOUND

REINFORCED BEAD SECTOR FOR HEAVY LOAD

REINFORCED SIDEWALLS FOR HIGH PERFORMANCES

TRACTION LUG

The tyre for Backhoe Ecomega has been designed to optimize the performance of machines operating on erecting yards and industrial tractors. The newly conceived tread guarantees higher stability and manoeuvrability, as well as a higher traction on and off road. The blend with a high percentage of natural rubber allows for a longer use of this tyre and makes it more resistant to cuts and damages typical for harsh working-conditions.